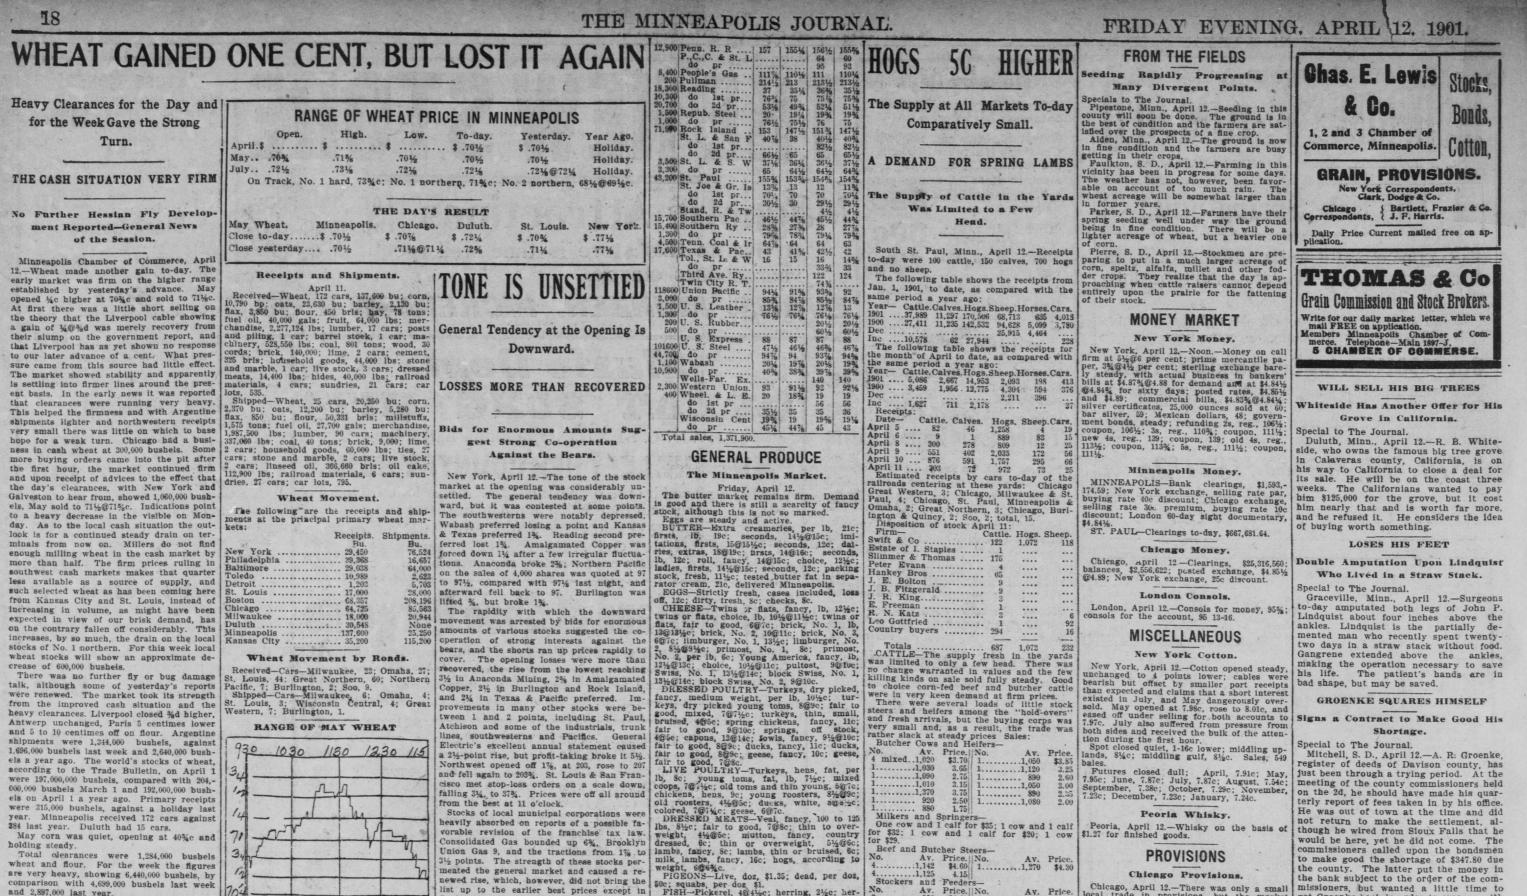

18

The market turned weak towards the end, alling back to the opening and closing same as yesterday for May at 70½c. July closed at 72%c; September wheat closed 70%c. May corn closed at 40%c.

orn closed at 40%c. Millers paid 1%c over May for the ordinary No. 1, going a fraction higher for selections. One lot of 20,000 bushels to arrive brought And Corn Active.
 TLAX-The market showed practically no
 One Light Offerings, 11% @73%cc.
 On Light Offerings.
 On a range of 54c to 57c. Offerings were light in all grades and the market was cleaned up after an hour's business.
 May advanced later to 71% 672c, but profittaking % Colored and while for 71% 672c, but profittaking % Colored and while for 71% 672c.
 On 2 and while for For the No. 2 northern prices ranged