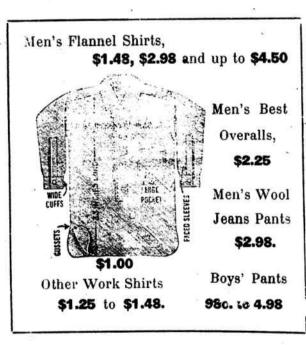

Apron Ginghams 15c. yd. short lengths.

27-inch Flannellette for Dresses, pretty patterns . . . . . . . . 25c. yd. Table Oil Cloth, best grade ..... 45c. yd.

Men's Heavy Cotton Sweaters

\$1.48

Ladies' Wool Sweaters, ..... \$6.00 to \$9.98