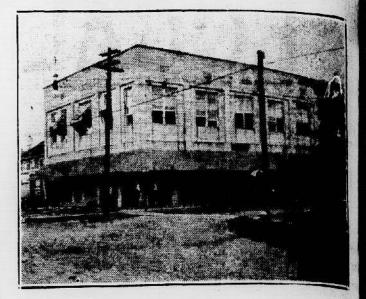

#### ONE OF BOGALUSAS FINE BUSINESS BLOCKS

DARING AVIATOR

The above is a splendid likeness of Miss Marjorie Stinson who will make two flights in her aeroplane in on Monday. Miss Stinson is the youngest and most daring woman aviator in the country.

The above cut is of one Boga- Judge Talley and W. B. Gilbert In lusa's modern business blocks. large offices on the ground the This building was purchased by J. On the second floor are located the A. Spekenhier, the genial cashier Auditors Office, of the NOG of the First State Bank for \$21,000. where 35 or more people are m In this building are located the fol- ployed, also the office of the Sa lowing stores. A. K. Beall Co., of Transportation and Maintaine Roberts & Robinson, Pearl River of Way of the NOGN which he Commission Co., NOGN Retreat, wise emplyes a large force of m