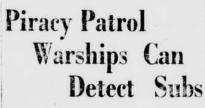

DAKOTA'S DARLING in the American Legion parade at the New York convention was 7-year-old Jean Overton of Fargo, North Dakota. The tiny drum majorette proved a big attraction in the mighty Manhattan spectacle which dwarfed all previous New York parades.