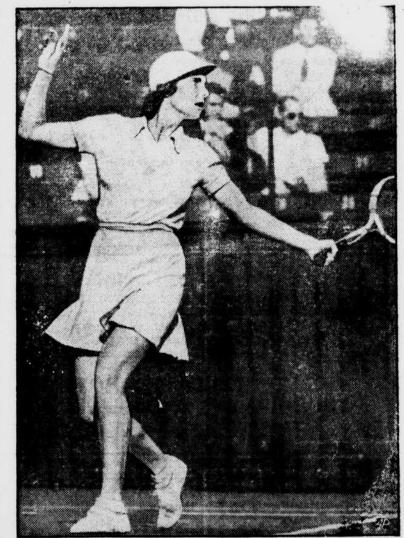

RACQUETTE RHYTHM is her stock in trade. Pretty Kay Stammers, English tennis star, demonstrates unusual grace on the courts in a leaping backhand shot in an exhibition match on the Pacific coast. Miss Stammers is one of the most comely of the feminine net contingent.