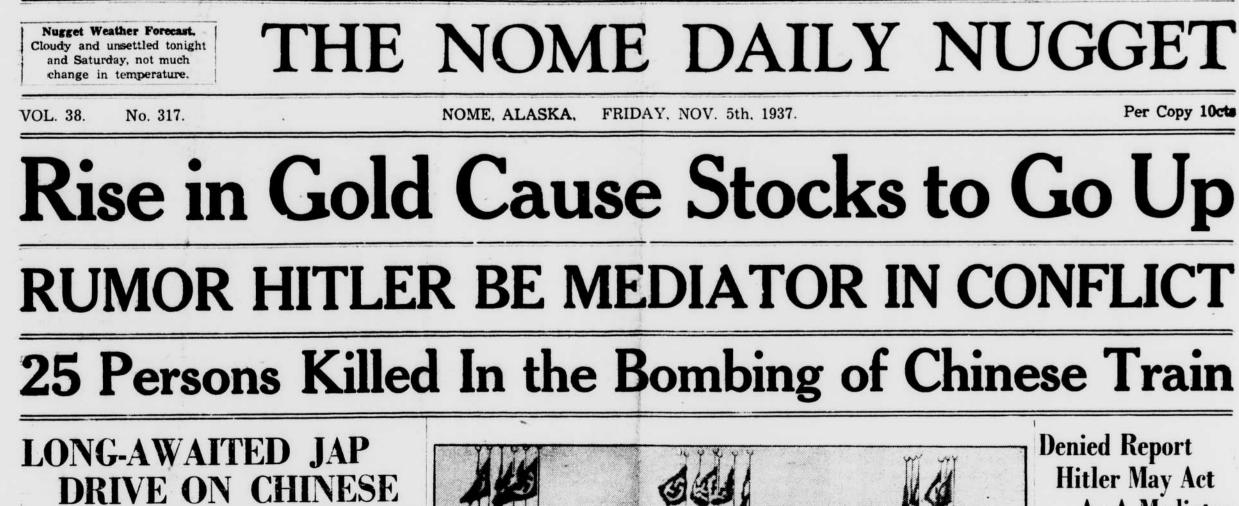

sector north of the International Natomas Gold Dredging firm stock went up five eights to nine

nearly a mile south of the Creek. curb. especially, were: Alaska-

Treadwell, Central Eureka, Idaho

THEHEIL-LAND FLING of troops and tanks across a sham battlefield was staged as Germany paraded her military might before Chancellor Adolf Hitler. Thousands of Nazis massed at Nuremberg to witness the drama of war in huge Zeppelin stadium. Following this the army plunged into a week of maneuvers in northern provinces. Cloaked in deepest secrecy, they were the Reich's greatest since war days.