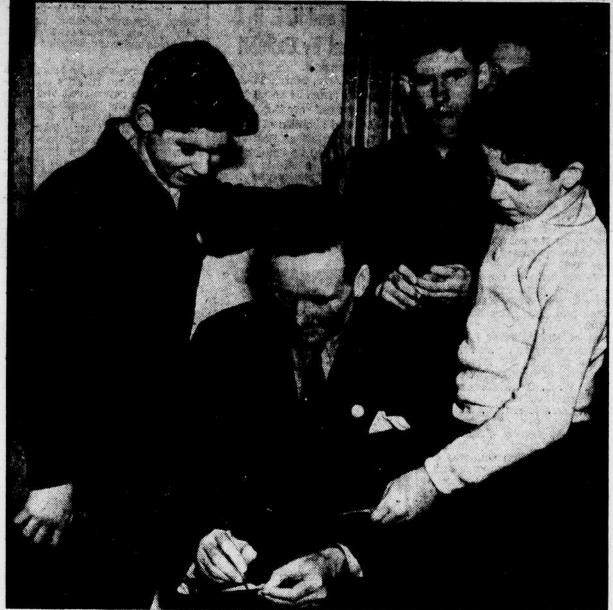

(Italy is angling for a \$100,000,-000 credit from the United States, it was reported in neutral quar-

CANDIDATE JOHNSON SIGNS UP FOR FUTURE VOTERS-The boys who besieged Walter Johnson for autographs last night weren't of voting age, but they had sat through a political meeting to get the former pitcher's name on a dotted line, and he was no man to disappoint them. Brooke Farren, 13, left; Francis Moran, 14, and Ned Farren, 14, behind Mr. Johnson, were among those who got autographs. -Star Staff Photo.