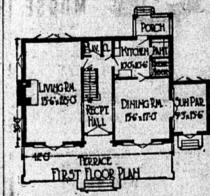

One of the striking features of this house is the sun parlor at one side. It is accessible from the outside through artistic French doors which are also found in the living rooms. On the first floor are three large and

comfortable rooms, the living room,

dining room, and kitchen. The living room is a great spacious

room, 15 feet 6 inches by 28 feet, designed to be the recreation center and play room of the family and friends. At one side is an open brick fireplace and on both ends are doors with supplementary casement windows. This room extends the full depth of the house. It is reached from the reception hall which also opens into the dining room on the opposite side. This room is not quite as large as the living room, but ample for the needs of a real family. It opens into the sun parlor through French doors. Directly to the rear of this room is the kitchen. Conveniently close by is a