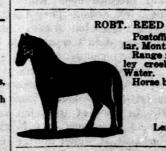

Any person knowing the where abouts of any estrayed animals bearing any brands published in the Monitor are requested to send postal -Publisher. card to owner.

Postoffice address,
Poplar, Mont.
Range on east Red
Water, Muskrat and
Long Grass creeks.
Cattle brand on right
ribs. Right shoulder
for horses.