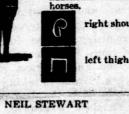

JAS. CAVANAUGH

Post office address, Glendive, Montana. Range 13 mile to Badroute. Addional horsbrand left shoulder

Right ribs for cattle.

FRANK B NORTON

JOHN BENSON

Post office address, Ridgelawn, Montana. Range Head of Hay creek. Same brand on left hip

W. W. LATHOM.

Postoffice addres. Wi-Horses branded on left stifle as in cut. Range, C. S. and Bea-ver creeks.

ANDREW ANDERSON

Post office address Ridgelawn, Montana. Range, Lone Tree to Hay creek. Same brand on left shoulderfor horses.