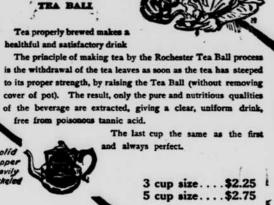

|

## New Council Meetin

### Amputate Part of Fin

### King's Daughters to E

### Local Woodmen to Bar











Frank in ten t 80.000 SUITS AND COUNTER off the plants marks

Geo. W. Fox

Clothier, Furmatter and Flore No. 1310 Marker 14

Rogers, Pert & Cu's Owners

100 CT 2

\$1.00 PER

BURNSACHUR Bark and

# Reliance Flour

THE OF CRASSE

HLTY

10

prices much below the cost to manufacture. There were a half hundred sets, We nade them an offer and they accepted. This opportunity will not come again. The anutacturer's loss will be your gain. We describe a few patterns and prices below, both as past to give you an idea-space will not permit a description of the entire lot:





\$2.98

10-Piece Set \$4.25

\$4.98 \$2.5%